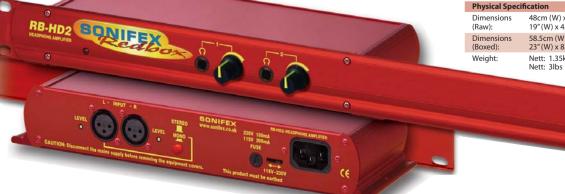

# RB-HD2

## **Dual Stereo Headphone Amplifier**

The RB-HD2 is a high performance 2-way stereo headphone distribution amplifier for driving up to 2 pairs of professional stereo headphones from a single stereo or mono input.

A switch on the rear panel enables the distribution of a mono signal to all four outputs (i.e. both earpieces of a pair of stereo headphones) via the left channel input. The stereo/mono switch is located on the rear panel to prevent accidental knocking.

The XLR-3 inputs are electronically balanced and can be wired unbalanced. There are two pre-set controls on the rear panel that adjust the level of the master input signal to the outputs.

Each output is on a 1/4" stereo jack socket and is designed to drive 150mW into 32 ohm to 600 ohm stereo headphones. The outputs are individually buffered with their own front panel volume control. A LED power indicator on the front panel displays the power supply connection.